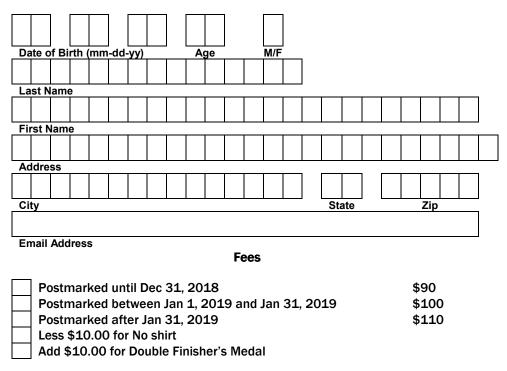

**Registration:** Cost until Dec 31, 2018, \$90, between Jan 1, 2019 and Jan 31, 2019, \$100 and \$110 thereafter.

**Registration Deadline**: To receive the special Half-Marathon Double rate and optional Double Finisher's Medal, you must register by 5pm on Friday February 22, 2019.

**Premiums**: Fee includes a shirt and a finisher's medal for each race. Don't want a shirt? Subtract \$10 from your entry fee. Shirts may not be available for runners registering after Jan 31, 2019. Runners not receiving a shirt will be discounted.

**Optional Double Finisher's Medal**: For \$10 extra, participants using this form and finishing both halfmarathons will receive a 5" Double Half-Marathon Finisher Medal.

**50km Upgrade Option**: If you want to run the half-marathon in February and DHRT 50km on August 3, 2019, you can take advantage of the Double's discount and we'll provide you information after the February race on how to upgrade. **Courses:** Use the Dahlgren Rail Heritage Trail from mile post 0 to just past mile post 6.5. Course is flat. Surface from mile post 0 to 4 is crushed stone, pine needles or smooth dirt. Surface from mile post 4 to 6.5 has some larger gravel. Not many tripping hazards are in the trail.